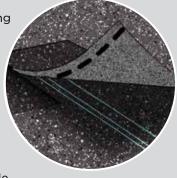

# **Streak**Fighter®

Algae Resistance

The ultimate in stain protection.

Those streaks you see on other roofs in your neighborhood? That's algae, and it's a common eyesore on roofing throughout North America. CertainTeed's **Streak**Fighter technology uses the power of science to repel algae before it can take hold and spread.

StreakFighter's granular blend includes naturally algae-resistant copper, helping your roof maintain its curb appeal and look beautiful for years to come.

Granule with StreakFighter Technology Mineral core Copper laye