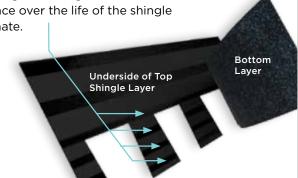

**Nail**Trak® Fast, Accurate, Visible The new and improved NailTrak nailing line, a feature on CertainTeed designer shingles. Now NailTrak is brighter than ever before, with high-visibility lines that stand out whether it's daybreak or dusk. NailTrak removes the guesswork with three separately defined lines, creating a large area to guide your nailing and a smaller area for extreme steep-slope applications.

Diagram for illustrative purposes only.