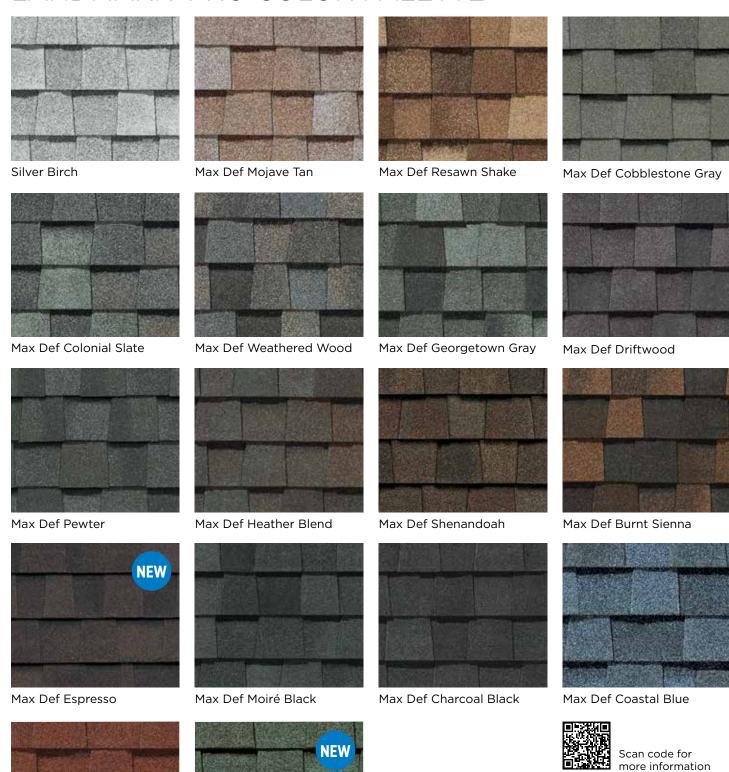

# LANDMARK® PRO COLOR PALETTE

Max Def Red Oak

Max Def Evergreen

## **Max Def Colors**

Look deeper. With Max Def, a new dimension is added to shingles with a richer mixture of surface granules. You get a brighter, more vibrant, more dramatic appearance and depth of color. And the natural beauty of your roof shines through.